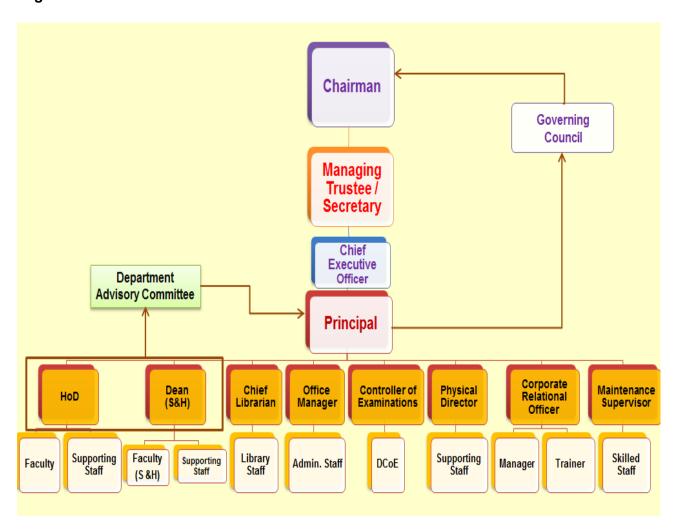

rasanna | Member           | Associate Professor/ Aeronautical Engineering         |  |  |  |  |  |
| 19    | Dr. S. Lokesh             | Member           | Associate Professor/ Computer Science and Engineering |  |  |  |  |  |
| 20    | Dr. P. Jayachitra         | Member           | Professor, Science and Humanities                     |  |  |  |  |  |
| 21    | Prof. M. Viswanath        | Member           | Associate Professor/ Mechanical Engineering           |  |  |  |  |  |
| 22    | Dr V Suresh Babu          | Member Secretary | Associate Professor/ECE & Controller of Examinations  |  |  |  |  |  |

### iii. Frequency of the Board Meeting and Academic Advisory Body

Frequency of meetings & date of last meeting: Twice in a Year 28.12.2020

#### iv. Organizational Chart and Processes



# v. Nature and Extent of Involvement of Faculties and Students in Academic Affairs and Improvements

Initiatives taken to inculcate the spirit of research amongst faculty and students are as follows: Following research policy was framed.

• Financial assistance is provided for publications

- Facilities such as flexibility in timings, use of laboratories etc are extended to faculty as per requirement
- Implementing a policy for distribution of Testing and Consultancy charges to motivate faculty for providing consultancy
- Faculties with an aptitude for research are identified. Seed money is provided to young faculty to implement their research project. More experienced faculty are encouraged to apply and obtain research grants from various Government and non- Government, research fundin